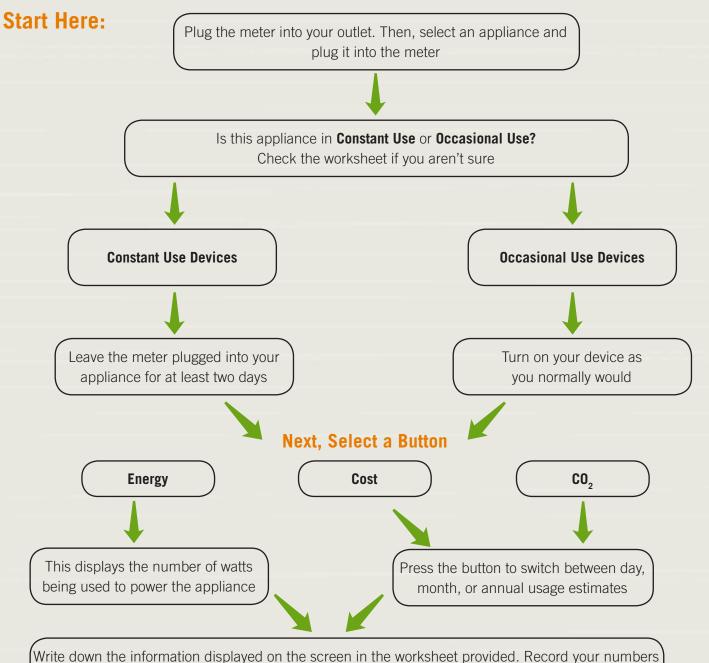

# **Electric Meter Instructions**

Please follow the flow chart below for instructions on using the meter. You can also refer to the Tricklestar usage guide for more information on the meter.

before unplugging the meter, as results will be lost after disconnecting.